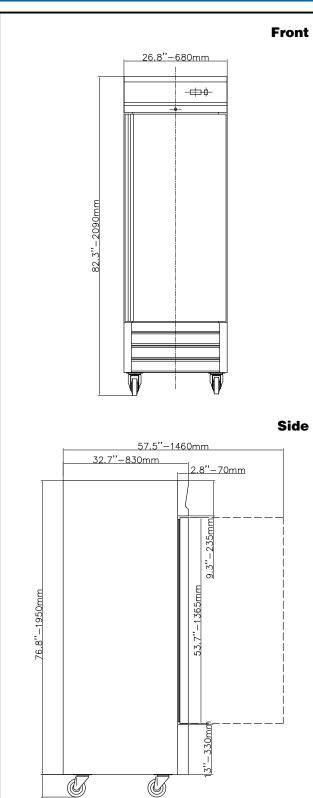

## Refrigeration Equipment 1-Door Full Height 220V Freezer 27" Long

| Electric                                                                                                                                                                                                                                                                                                                                                                                   |                                                                                                                                                                                                                                                                                                                 |
|--------------------------------------------------------------------------------------------------------------------------------------------------------------------------------------------------------------------------------------------------------------------------------------------------------------------------------------------------------------------------------------------|-----------------------------------------------------------------------------------------------------------------------------------------------------------------------------------------------------------------------------------------------------------------------------------------------------------------|
| Supply voltage:<br>738341 (KCHRI27R1DFE-220)<br>Electrical power, max:                                                                                                                                                                                                                                                                                                                     | 220 V/1 ph/50 Hz<br>950 kW                                                                                                                                                                                                                                                                                      |
| Capacity:                                                                                                                                                                                                                                                                                                                                                                                  |                                                                                                                                                                                                                                                                                                                 |
| Gross capacity:<br>Number and type of grids<br>(included):                                                                                                                                                                                                                                                                                                                                 | 21.1 cu.feet<br>3 - ;618x548                                                                                                                                                                                                                                                                                    |
| Key Information:                                                                                                                                                                                                                                                                                                                                                                           |                                                                                                                                                                                                                                                                                                                 |
| Door hinges:<br>Capacity:<br>External dimensions, Width:<br>External dimensions, Depth:<br>External dimensions, Height:<br>Number and type of doors:<br>Internal Dimensions (depth):<br>Internal Dimensions (height):<br>Internal Dimensions (width):<br>Shipping height:<br>Shipping weight:<br>Shipping volume:<br>Type of external material:<br>Type of internal material:<br>Approvals | Right Side<br>21.0621 cu.ft.<br>26 3/4" (680 mm)<br>32 11/16" (830 mm)<br>83 " (2108 mm)<br>1 ; Full<br>27 1/2" / (698.5 mm)<br>50 3/16" / (1275.08 mm)<br>22 3/16" / (563.88 mm)<br>84 5/8" (2150 mm)<br>328 lbs (149 kg)<br>49.91 ft <sup>3</sup> (1.41 m <sup>3</sup> )<br>Stainless Steel<br>304 AISI<br>CE |
| <b>Refrigeration Data</b>                                                                                                                                                                                                                                                                                                                                                                  |                                                                                                                                                                                                                                                                                                                 |
| Compressor power:<br>Operating temperature min.:<br>Operating temperature max.:<br>Condenser type:<br>Defrost type:                                                                                                                                                                                                                                                                        | 4/5 hp<br>-10.01 °F<br>0 °F<br>Fin & tube<br>Auto Defrost                                                                                                                                                                                                                                                       |
| Sustainability                                                                                                                                                                                                                                                                                                                                                                             |                                                                                                                                                                                                                                                                                                                 |
| Current consumption:<br>Refrigerant type:<br>Refrigerant weight:                                                                                                                                                                                                                                                                                                                           | 4.9 Amps<br>R290<br>90 g                                                                                                                                                                                                                                                                                        |