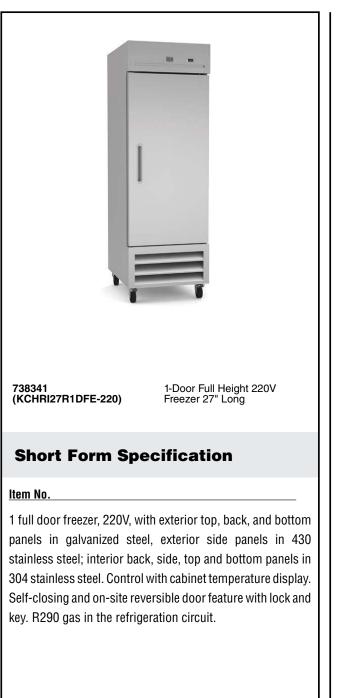

COMMERCIAL

#### Refrigeration Equipment 1-Door Full Height 220V Freezer 27" Long

## **Main Features**

- External temperature display.
- Removable gasket for easy cleaning operations.
- Fin & Tube Condenser improves performance in high temperature environments.
- Automatic Defrost Cooling System provides worry-free performance.
- Electronic Temperature Control, quick and simple to set, with control display for easy monitoring.
- Heavy duty Vinyl coated steel shelves.
- Cabinet completely insulated with high density polyurethane for low environmental impact.
- Bottom mounted cooling unit slides out for easy access and cleaning.

# Construction

- Lockable door.
- Stainless steel interior and exterior, durable and easy to clean for daily commercial use.
- Self-closing door with 90-degree stay-open feature.
- Heavy duty casters.
- Heavy duty door hinges.
- Magnetic gasket removable without tools for easy cleaning.